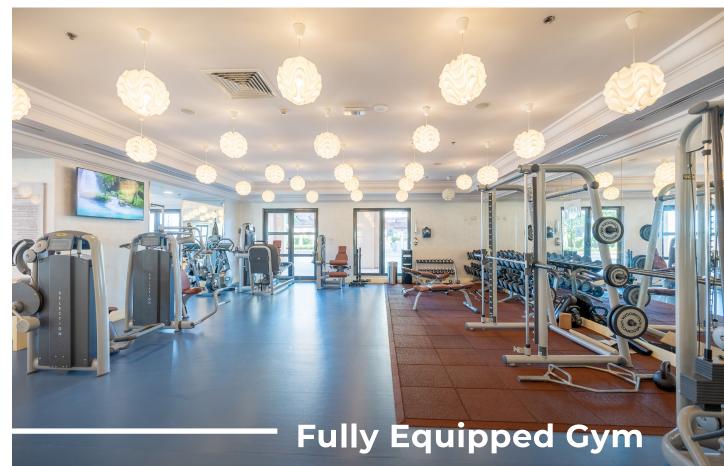

Swimming Pool

Fully Equipped Gym

Jacuzzi

Ample Basement Parking

Kids' Play Area

Sea View & City View

Security & Maintenance

#### **Facilities**

- Lobby Lounge
   Barbecue Area and Spacious Terrace
   Kids' Play Area
- Fully Equipped Gym
   Swimming Pool
   Jacuzzi
   Sauna and Steam Rooms
- Restaurant Café