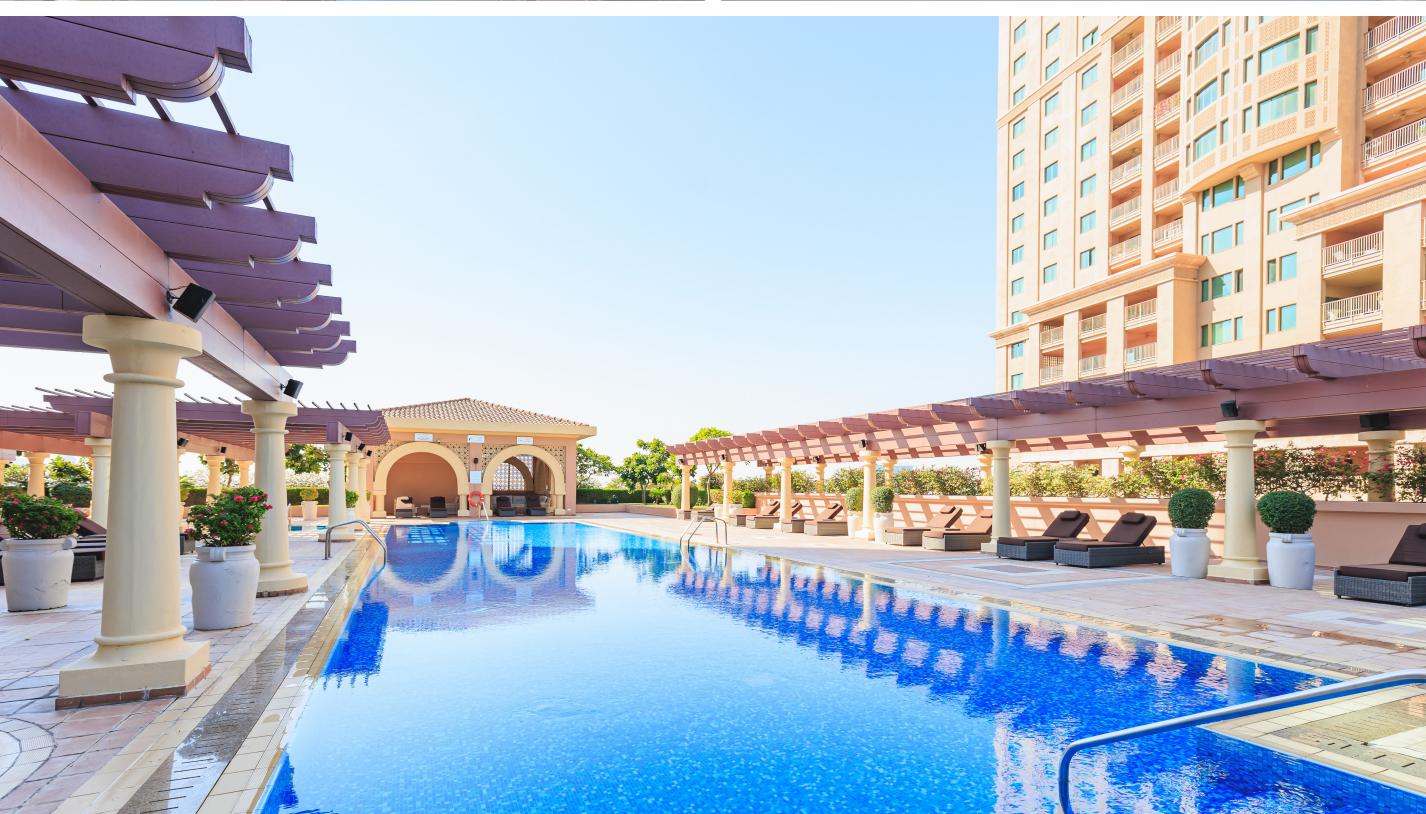

Swimming Pool

Fully Equipped Gym

Jacuzzi

Ample Basement Parking

Kids' Play Area

Sea View & City View

Security & Maintenance

#### **Facilities**

- Lobby Lounge
   Barbecue Area and Spacious Terrace
   Kids' Play Area
- Fully Equipped Gym
   Swimming Pool
   Jacuzzi
   Sauna and Steam Rooms
- Restaurant Café