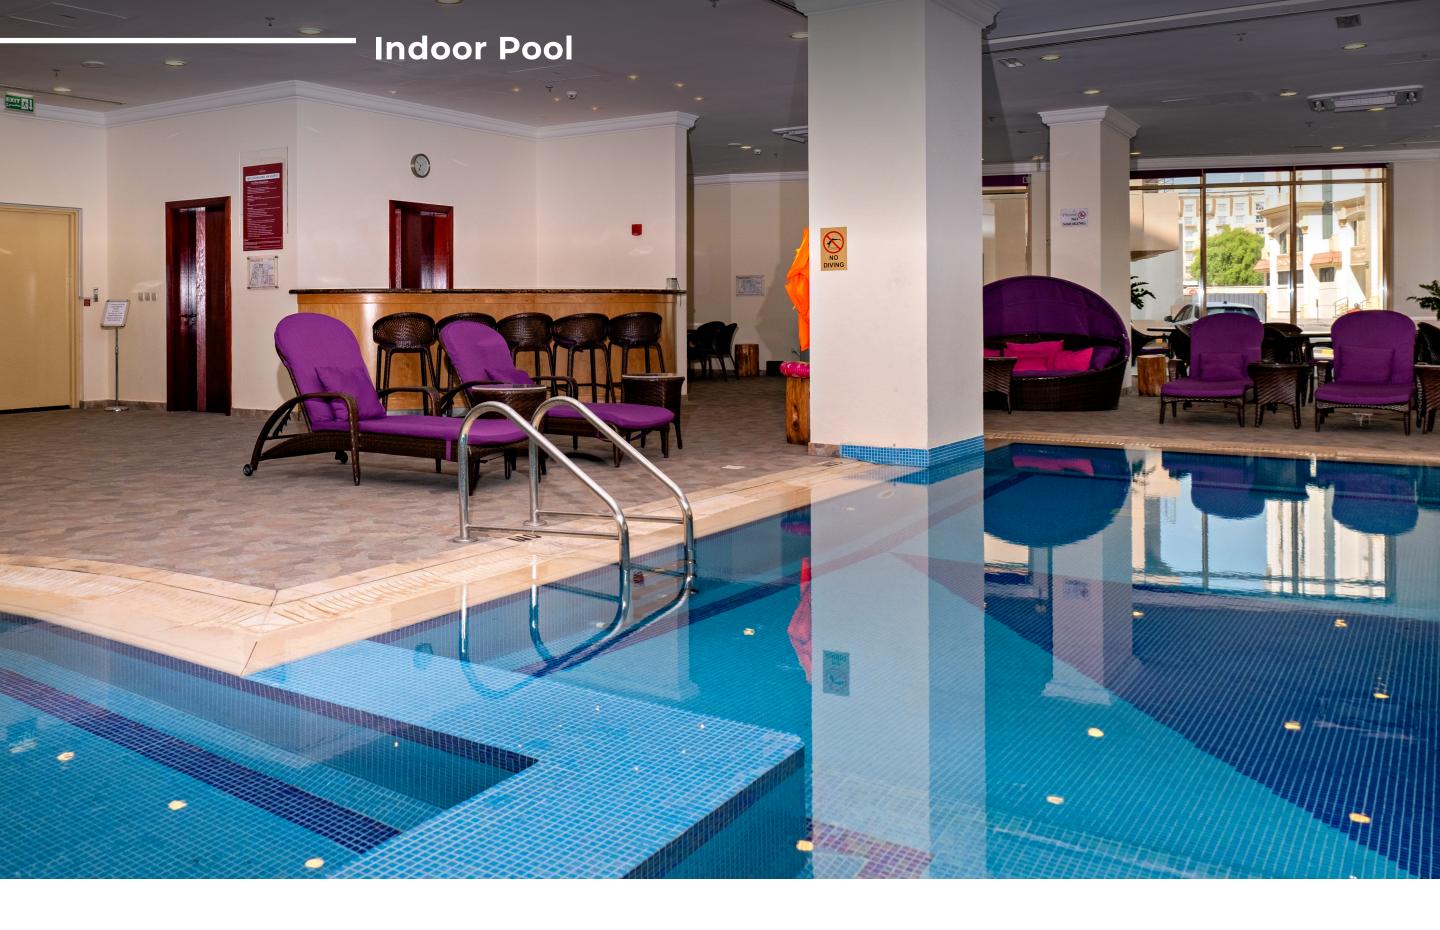

1, 2 and 3 Bedroom Apartments

Fully Furnished

Access Control Doors

Fully Equipped Gym

Ample Basement Parking

Indoor Swimming Pool

Kids' Play Area

Security & Maintenance

#### **Facilities**

- Dedicated Rooftop Barbecue Area
  Fully Equipped Gym
  Indoor Swimming Pool
- Kids' Play Area
  Ample Basement Parking