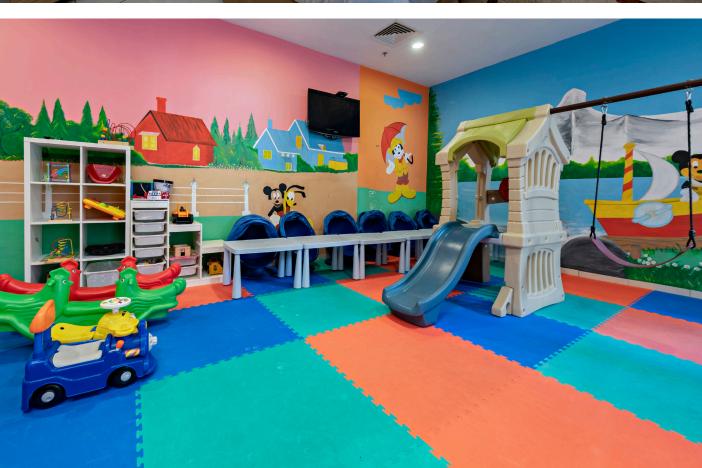

#### **Facilities**

- Dedicated Rooftop Barbecue Area
  Fully Equipped Gym
  Indoor Swimming Pool
- Kids' Play Area
  Ample Basement Parking