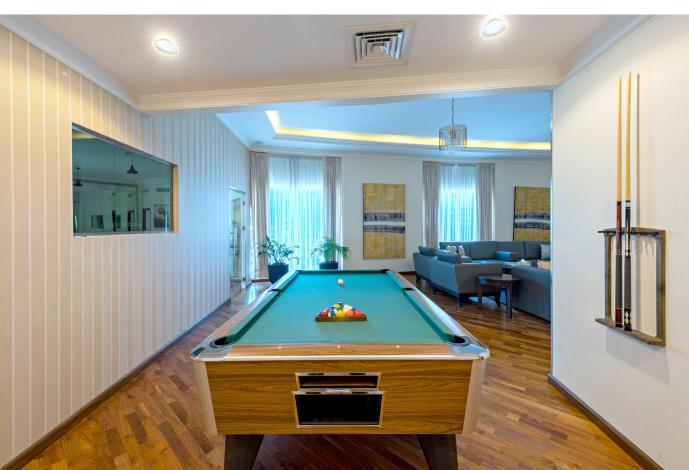

#### **Facilities**

- Alfardan Spa
  Fully Equipped Gym
  Indoor Swimming Pool
  Kids' Play Area
- Lobby Lounge
  Relaxation Room
  Nest Restaurant
  F&B Outlets