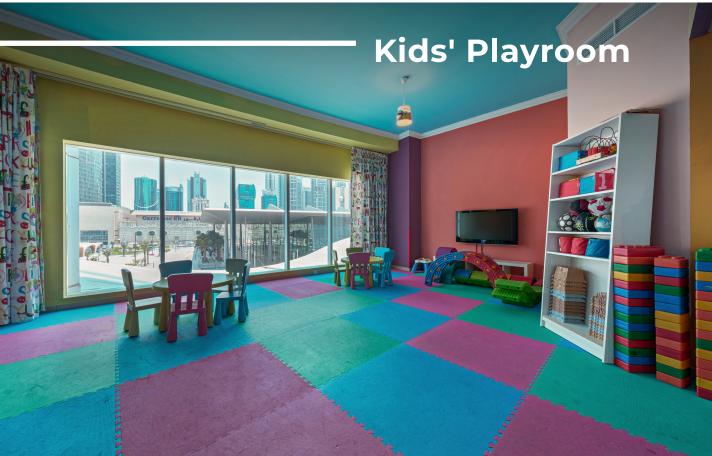

#### **Facilities**

- Alfardan Spa
  Fully Equipped Gym
  Indoor Swimming Pool
  Kids' Play Area
- Lobby Lounge
  Relaxation Room
  Nest Restaurant
  F&B Outlets