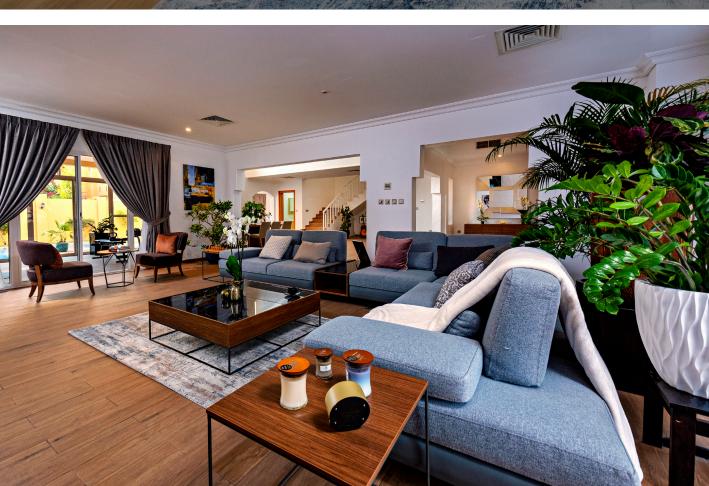

#### Residences

- Spacious 3, 4 and 5-Bedroom Villas
  Semi-Furnished / Furnished
- Ensuite Bathrooms
  Built-in Closets
  High-end Electrical Appliances
- Private Covered Parking
  Jacuzzi
  Private Pool

#### **Facilities**

- Lounge Area
  Swimming Pool
  Kids' Swimming Pool
  Fully Equipped Gym
- Jacuzzi
  Squash Court
  2 Tennis Courts
  Basketball Court
  Jogging Area
- · Yoga Room · Open Landscaped Area · Restaurant & Café · Gazebo
- Clubhouse with Event Venues