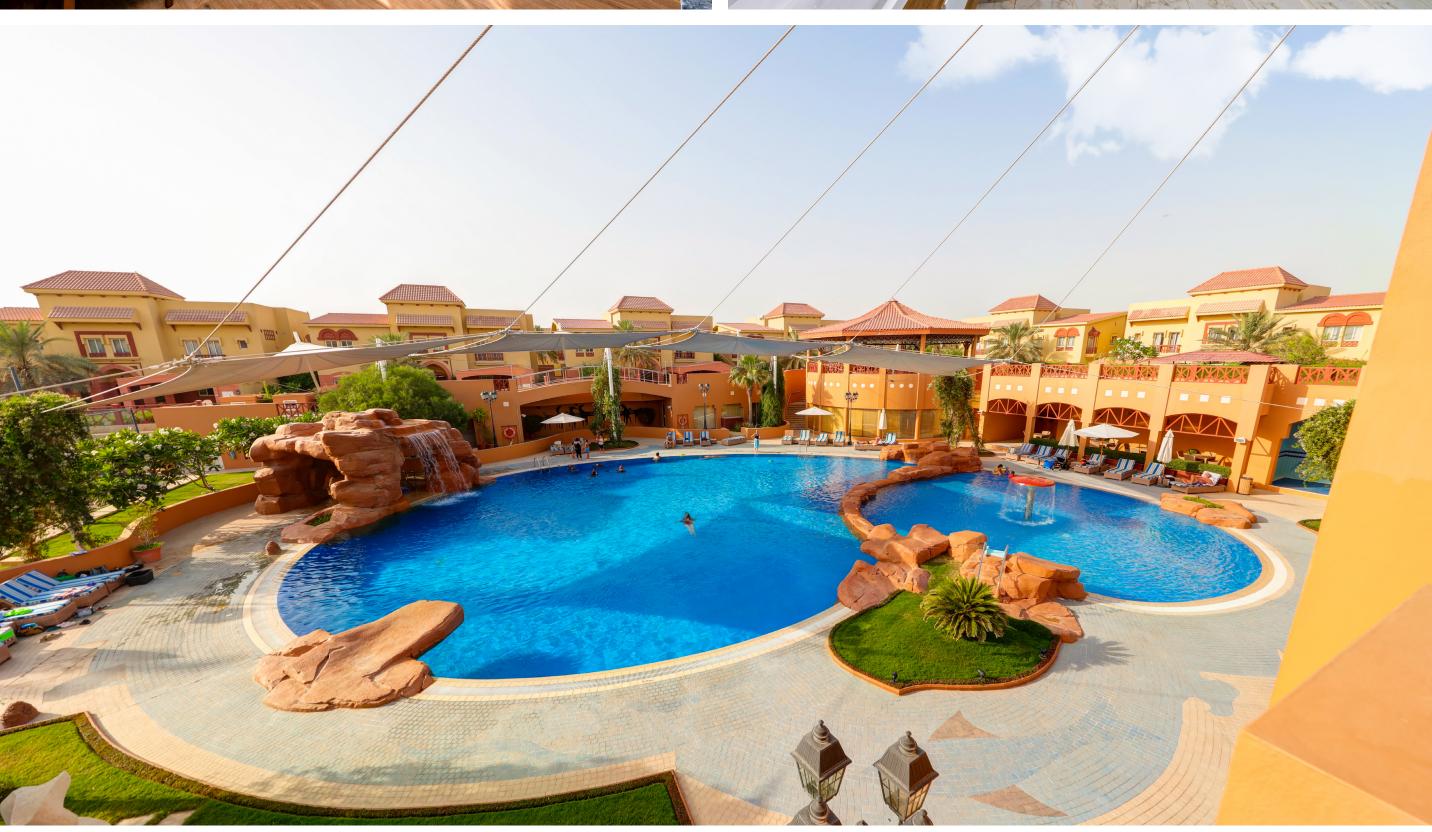

#### **Facilities**

- Lounge Area
  Swimming Pool
  Kids' Swimming Pool
  Fully Equipped Gym
- Jacuzzi
  Squash Court
  2 Tennis Courts
  Basketball Court
  Jogging Area
- · Yoga Room · Open Landscaped Area · Restaurant & Café · Gazebo
- Clubhouse with Event Venues