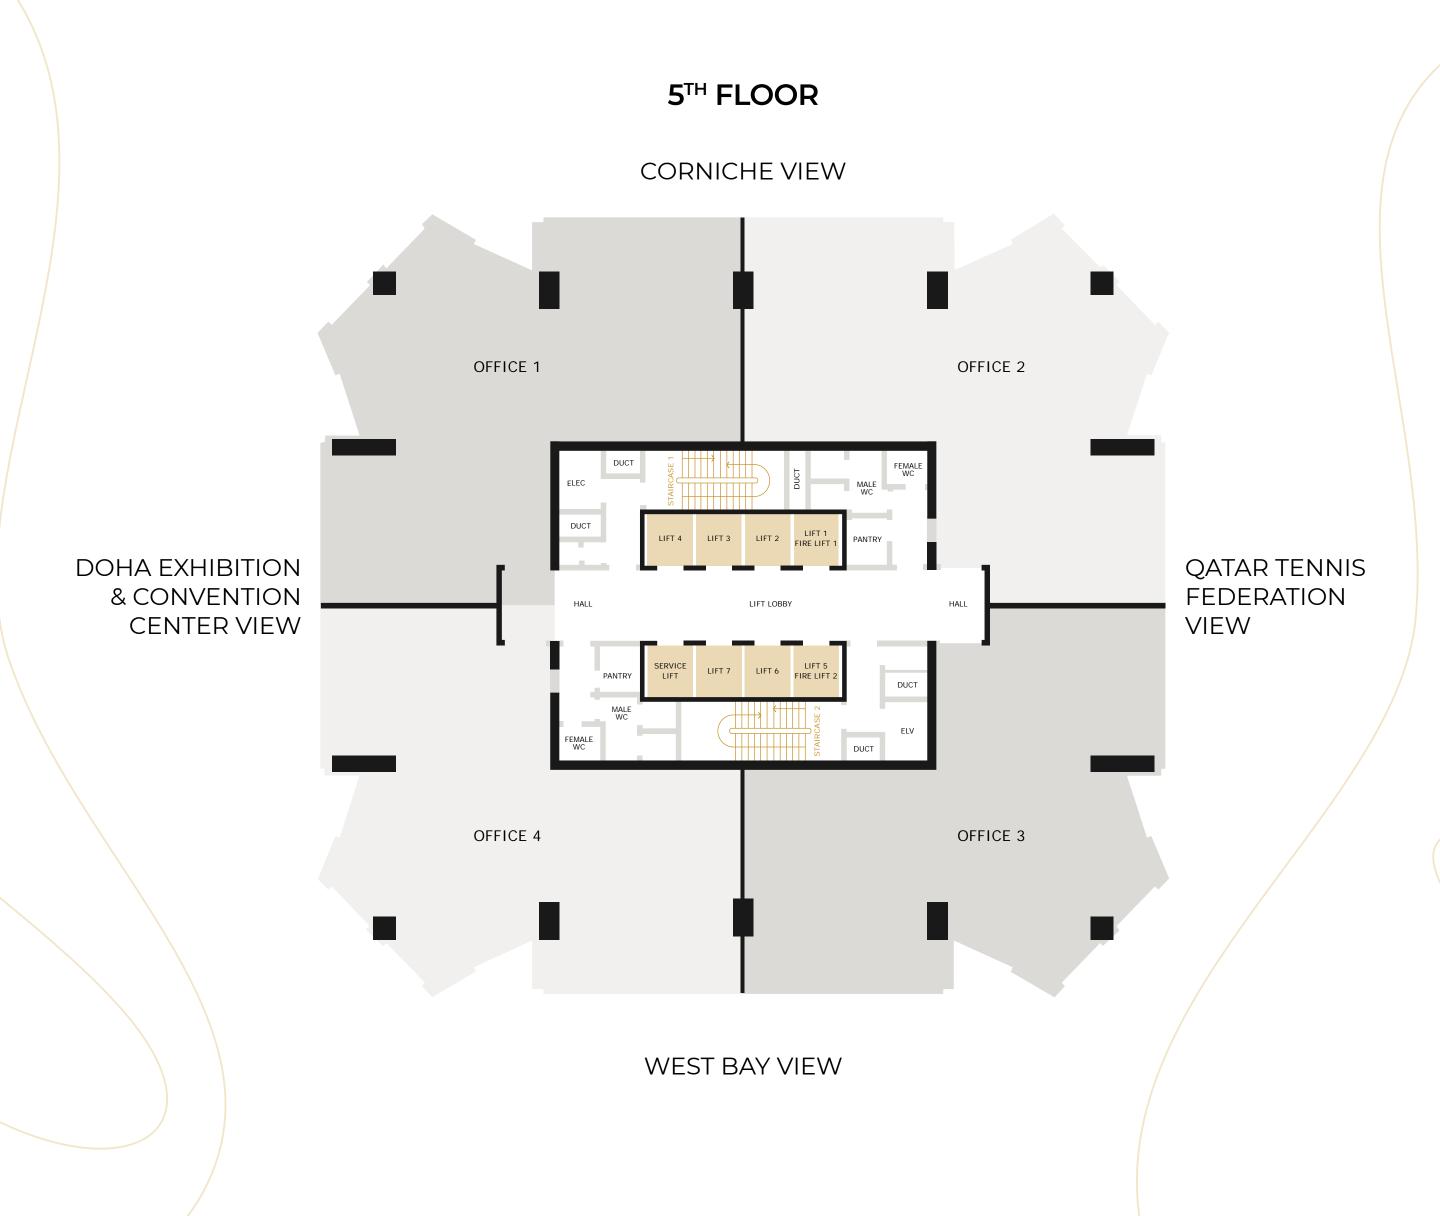

## THE PERFECT USE OF SPACE

Expertly designed to achieve the maximum flexibility and convenience, every space boasts skyline or sea views, world-class office technologies, high-end amenities and professional services, making it effortless for our tenants to set up their offices.

Starting from approximately 245m<sup>2</sup>

66