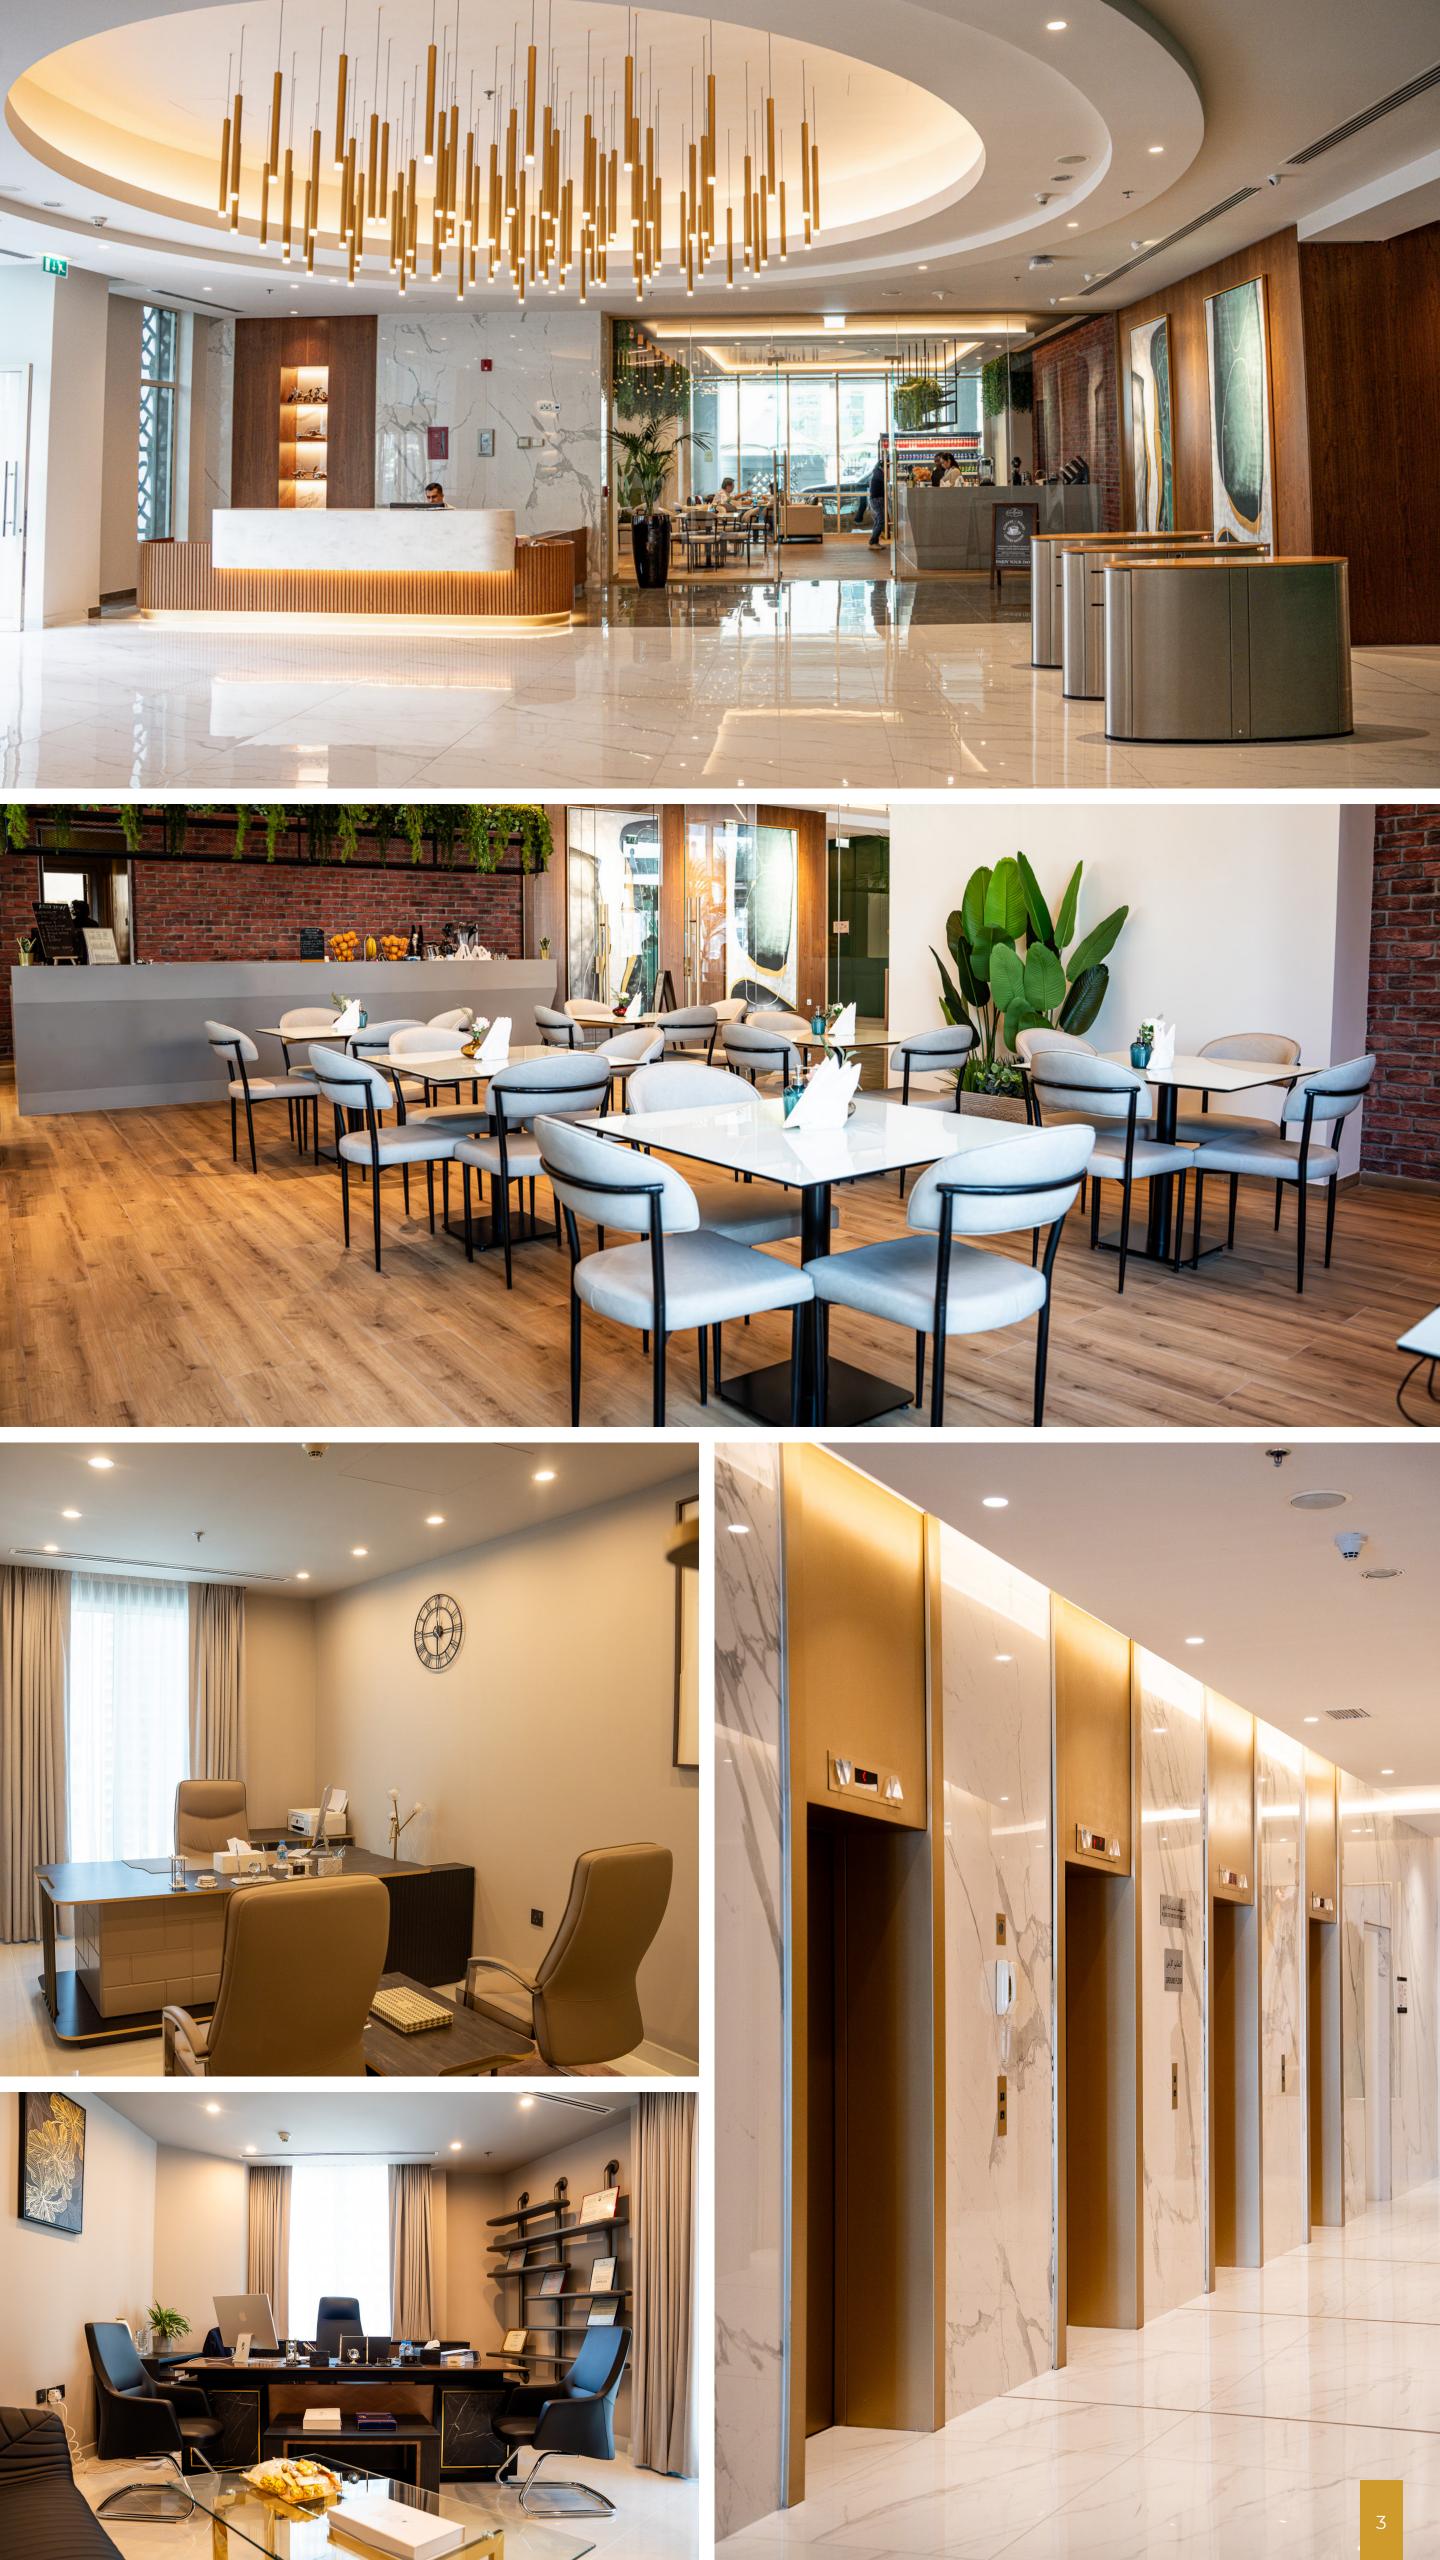

## SET YOUR OFFICE SPACE AT A PRIME BUSINESS ADDRESS

Burj Al Gassar offers companies executive offices with exceptional facilities, finishing and professional services. The tower combines remarkable panoramic views of Doha with a refined architectural style and all conventionally located in the heart of the city, making it the perfect working environment for professionals looking to work in QFC approved offices.

QFC Approved Offices

Category A / Fitted Offices

Unique Eco-Friendly District Cooling System

> P بو

Dedicated Parking Spaces

High-Speed Elevators

Security Service

High-End Finishing