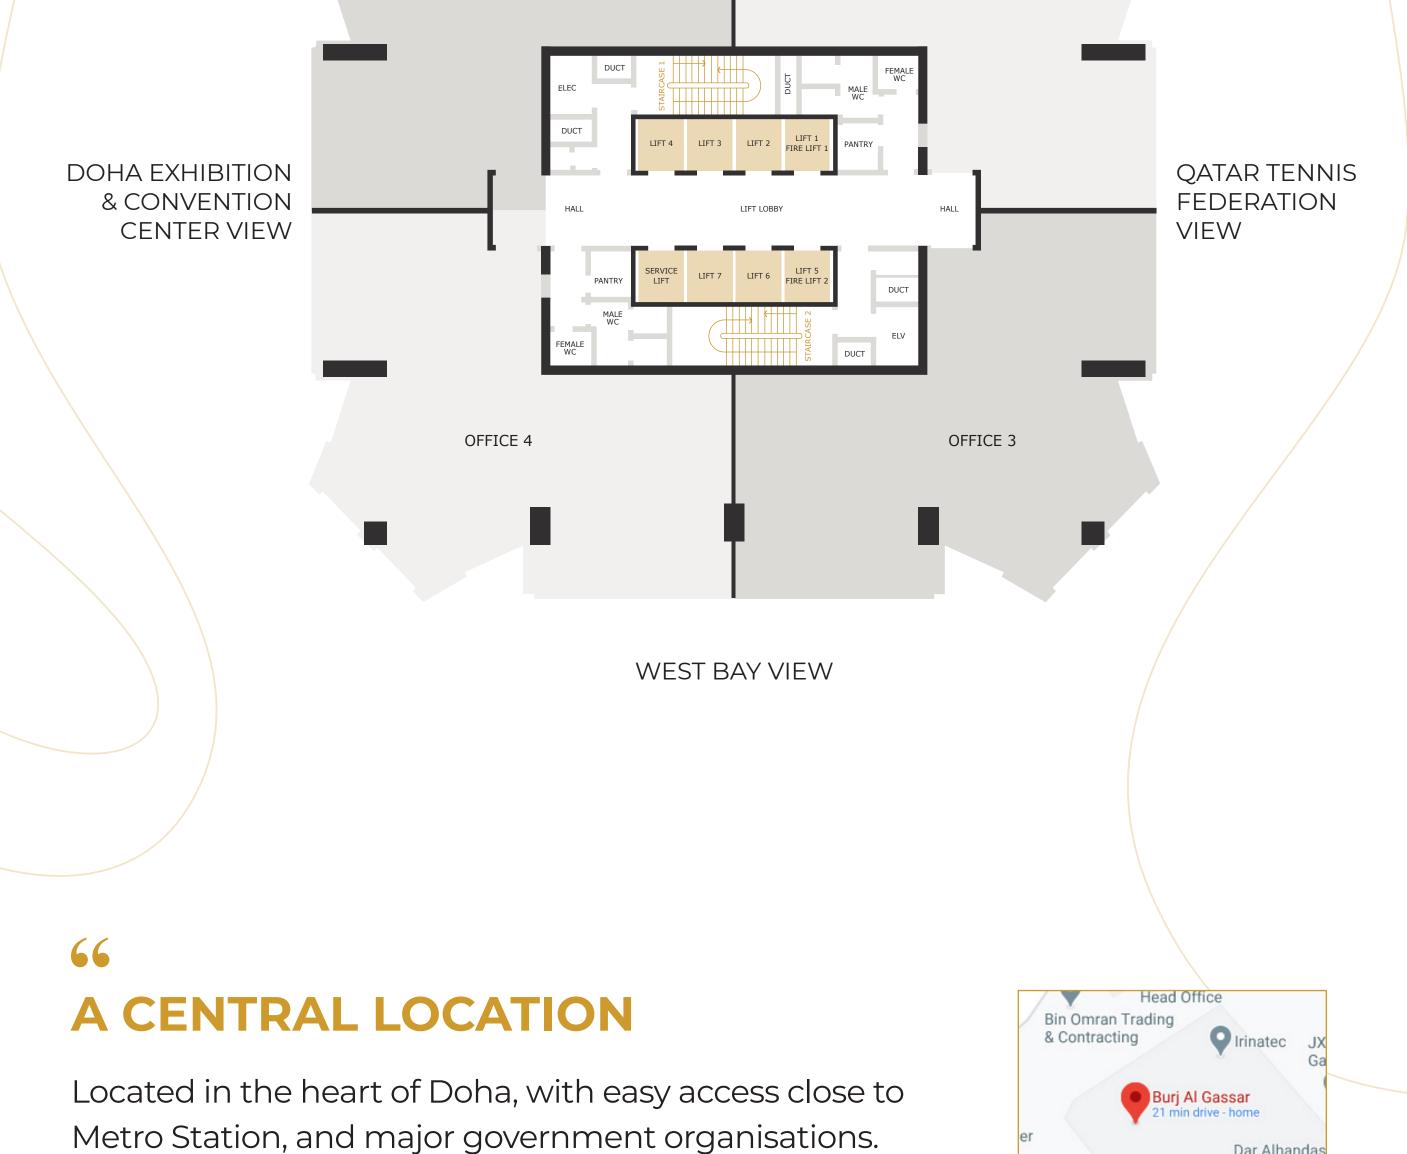

## 66 THE PERFECT USE OF SPACE

Expertly designed to achieve the maximum flexibility and convenience, every space boasts skyline or sea views, world-class office technologies, high-end amenities and professional services, making it effortless for our tenants to set up their offices.

Starting from approximately 245m<sup>2</sup>

Dar Alhandas Consultants

Click here to view the office spaces

Interested in this property? Contact us to book a viewing.