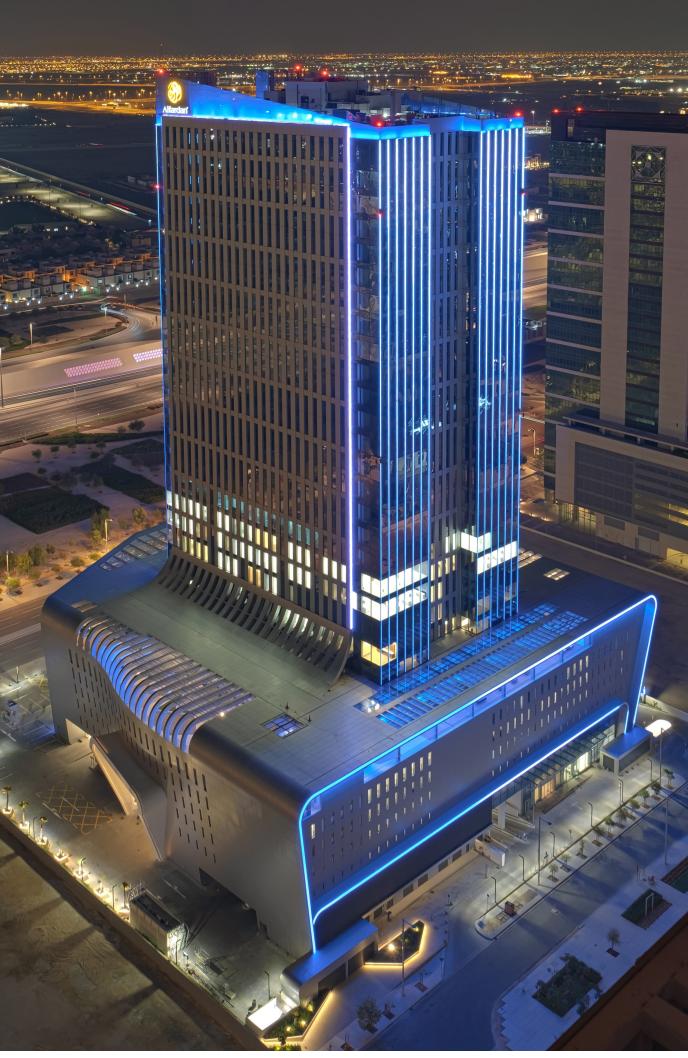

# BURJ ALFARDAN, LUSAIL

## **DISCOVER AN ELEVATED WORK EXPERIENCE**

Welcome to Burj Alfardan, a hallmark of engineering, a hub of business connectivity. Situated in Lusail, the rising city of Qatar, it combines sustainability, and worldclass office technologies. The awarded green commercial building offers a great community to work in and guarantees a better work environment with a wide variety of features and services.

More than **1000** Parking Spaces

Flexible Office Solutions

High-End Finishing

"Green Commercial Building" Award