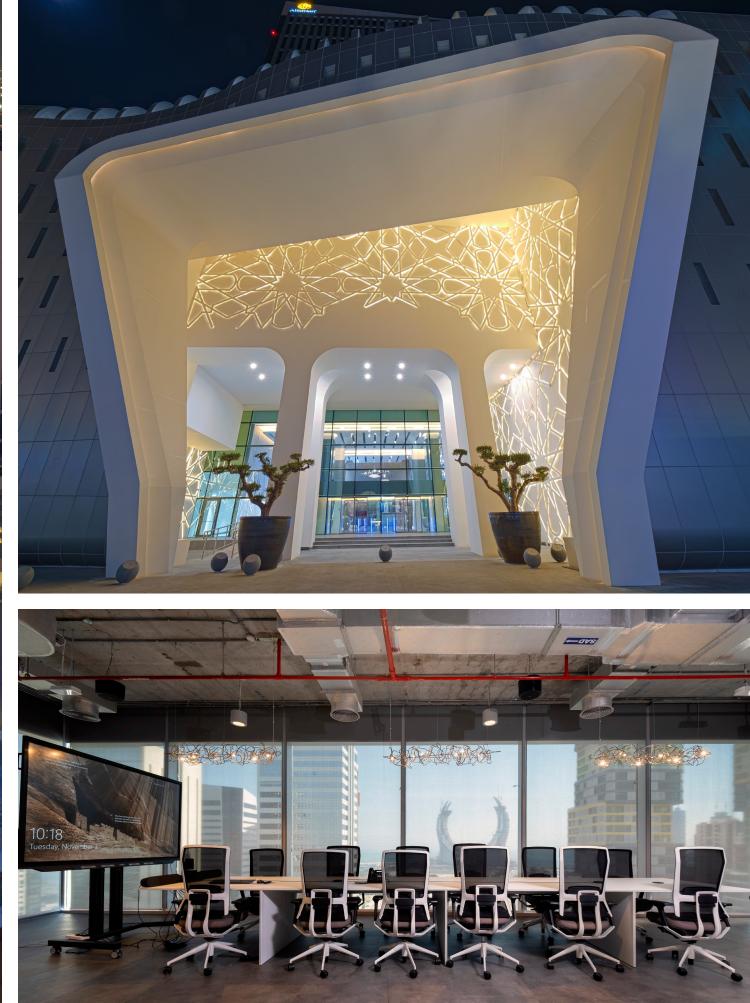

## **DISCOVER AN ELEVATED WORK EXPERIENCE**

Welcome to Burj Alfardan, a hallmark of engineering, a hub of business connectivity. Situated in Lusail, the rising city of Qatar, it combines sustainability, and worldclass office technologies. The awarded green commercial building offers a great community to work in and guarantees a better work environment with a wide variety of features and services.

## 66 THE PERFECT USE OF SPACE

We offer flexible office solutions to help all types of businesses excel, equipping them with advanced technology, premium services & innovative amenities to ensure a productive experience.