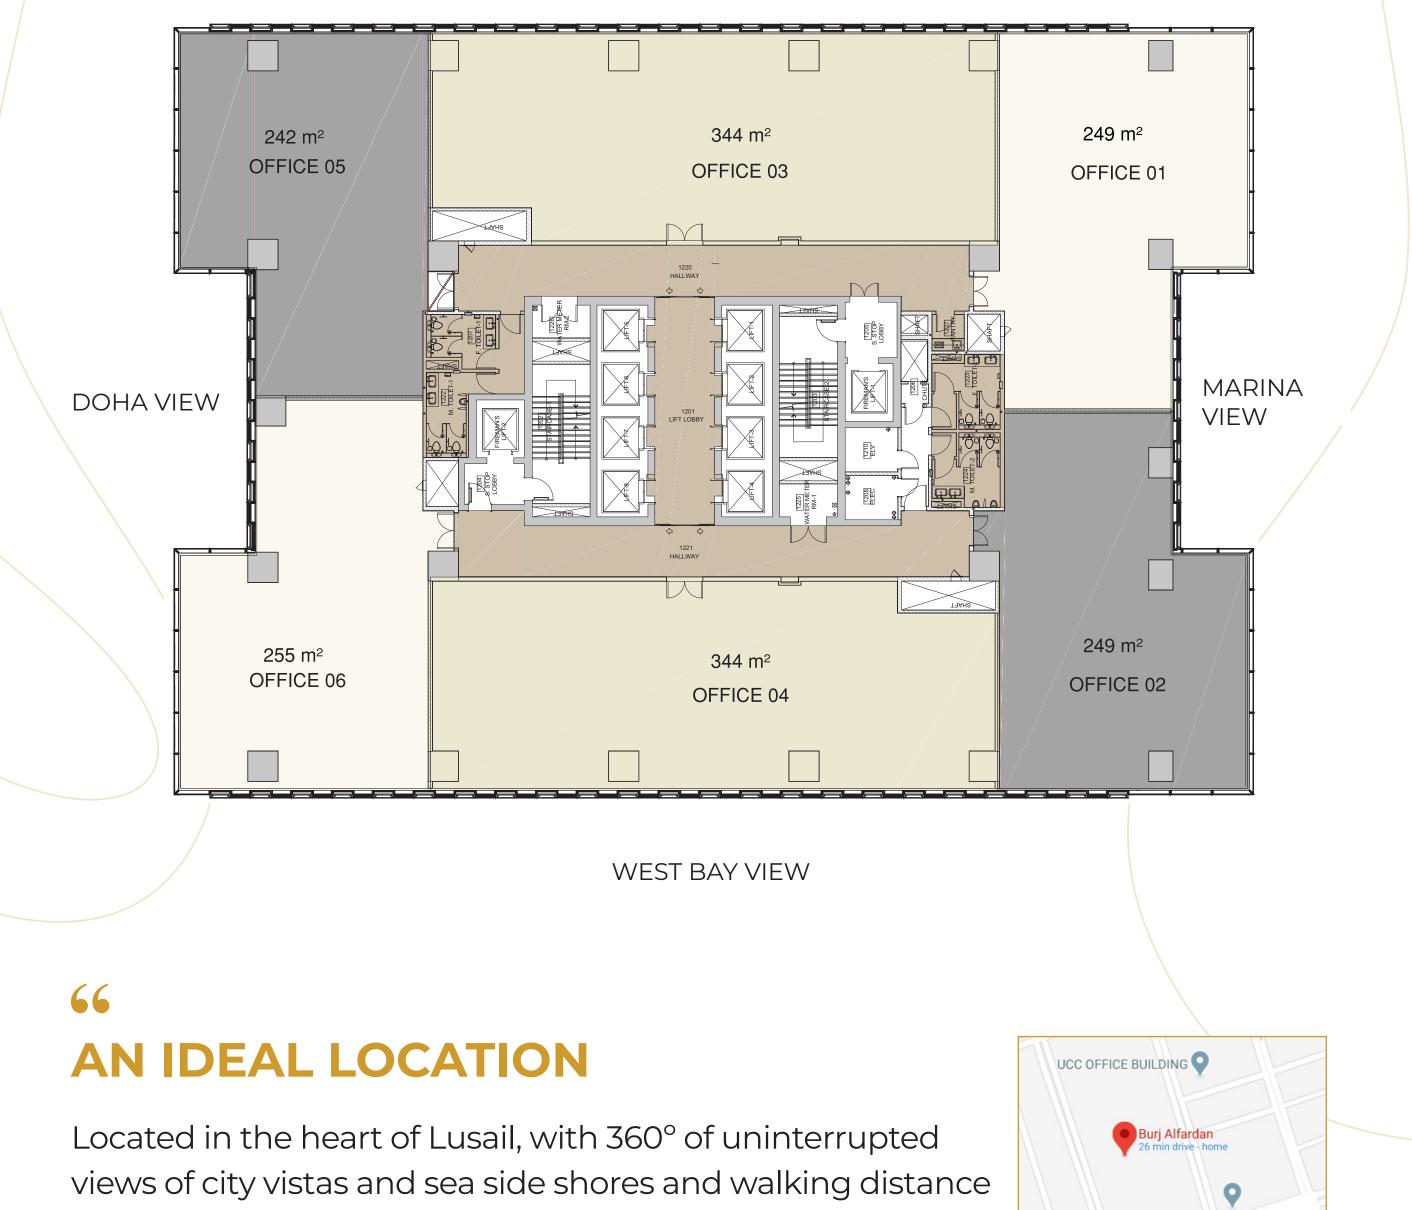

## 66 THE PERFECT USE OF SPACE

We offer flexible office solutions to help all types of businesses excel, equipping them with advanced technology, premium services & innovative amenities to ensure a productive experience.

| OFFICE AREA |                    |
|-------------|--------------------|
| Office No.  | Area               |
| Office 01   | 249 m <sup>2</sup> |
| Office 02   | 249 m <sup>2</sup> |
| Office 03   | 344 m <sup>2</sup> |
| Office 04   | 344 m <sup>2</sup> |
| Office 05   | 242 m <sup>2</sup> |
| Office 06   | 255 m²             |

#### **FLOOR PLAN REFERENCE**

LUSAIL VIEW

from the Tram Station.

**O** View on Map

Marina Twin Towers

Interested in this property? Contact us to book a viewing.