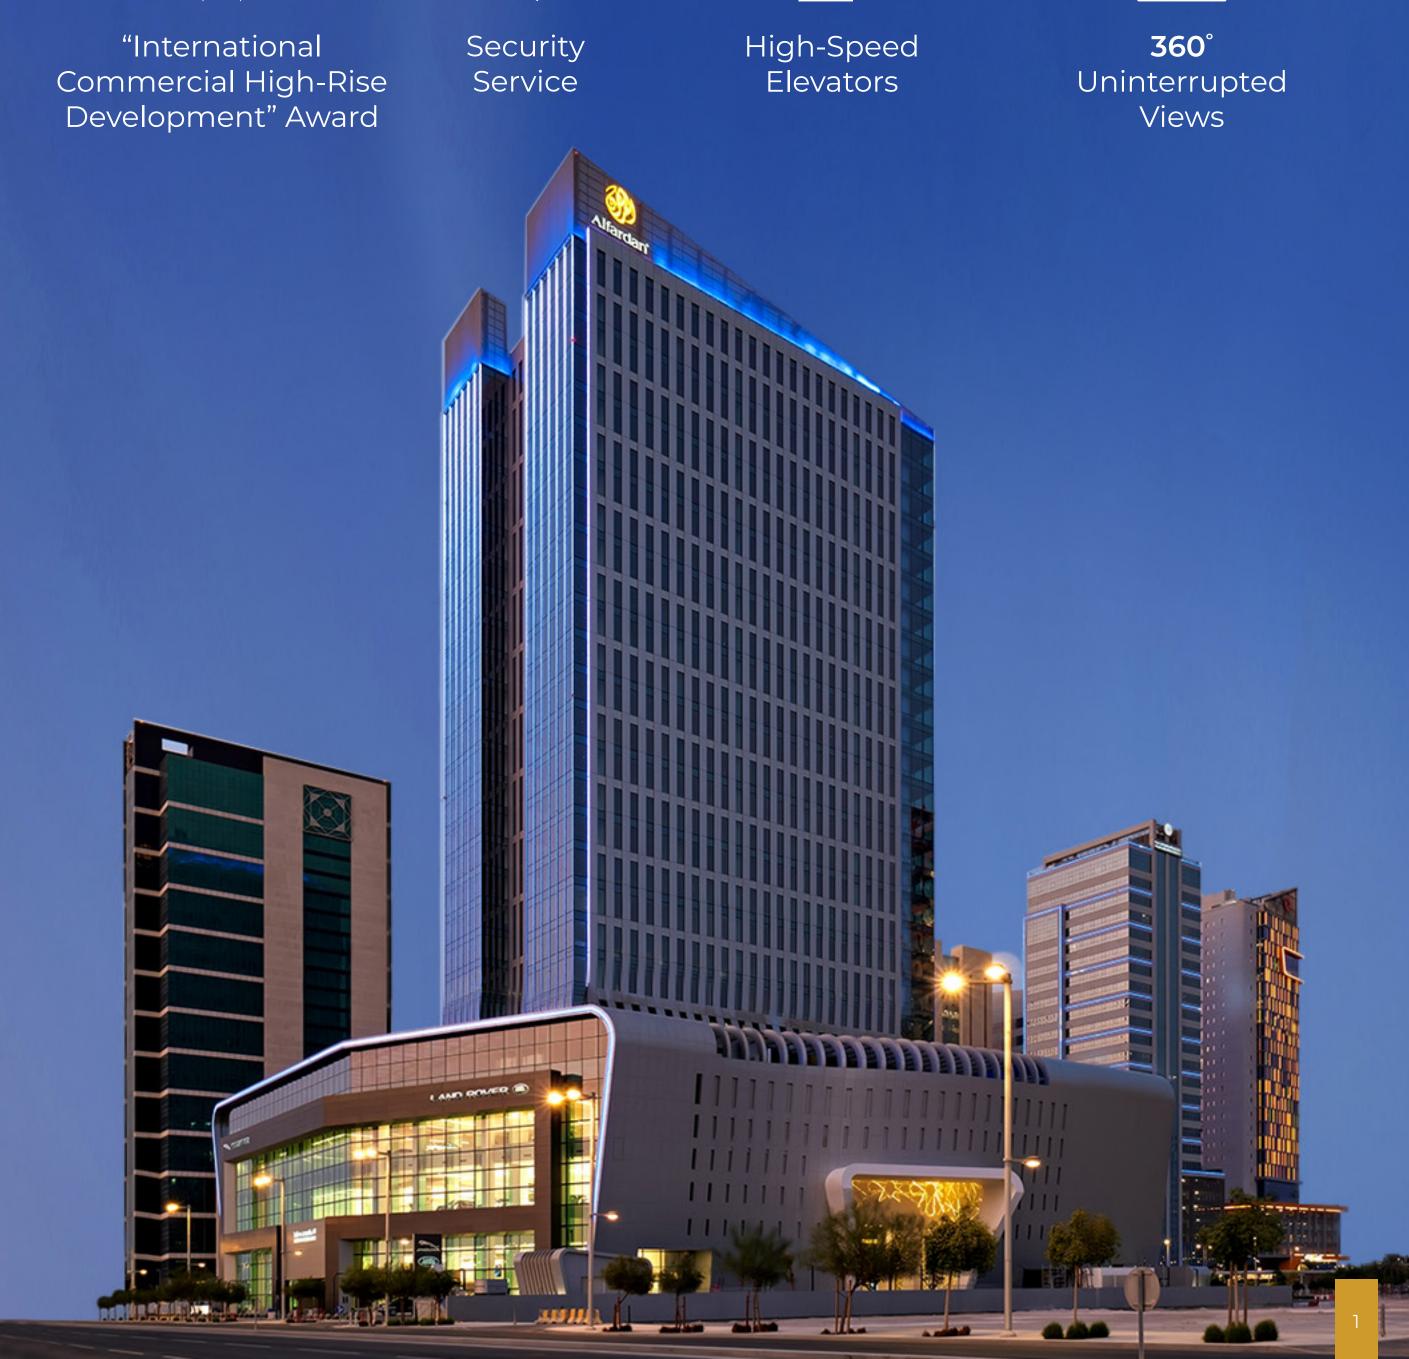

# BURJ ALFARDAN, LUSAIL

## **DISCOVER AN ELEVATED WORK EXPERIENCE**

Welcome to Burj Alfardan, a hallmark of engineering, a hub of business connectivity. Situated in Lusail, the rising city of Qatar, it combines sustainability, and worldclass office technologies. The awarded green commercial building offers a great community to work in and guarantees a better work environment with a wide variety of features and services.

More than **1000** Parking Spaces

Flexible Office Solutions

High-End Finishing

"Green Commercial Building" Award