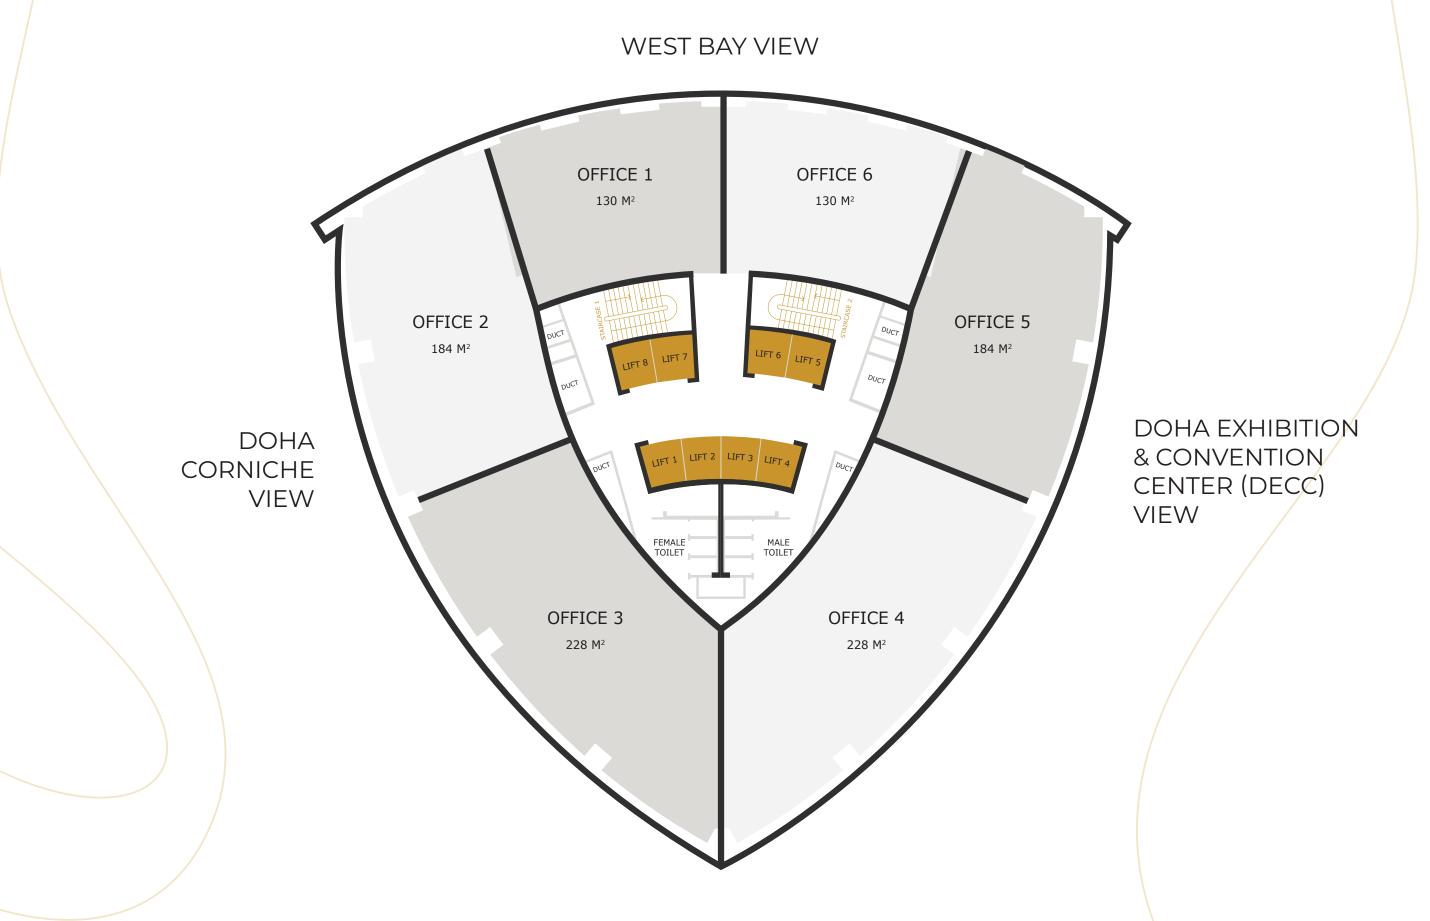

### 66 THE PERFECT USE OF SPACE

Alfardan Commercial Tower provides ample spaces with adequate parking spaces. The tower offers flexible and customisable office solutions to cater to the needs of all clients.

| OFFICE AREA |                    |
|-------------|--------------------|
| Office No.  | Area               |
| Office 01   | 130 m²             |
| Office 02   | 184 m²             |
| Office 03   | 228 m <sup>2</sup> |
| Office 04   | 228 m <sup>2</sup> |
| Office 05   | 184 m²             |
| Office 06   | 130 m²             |

FLOOR PLAN LAYOUT