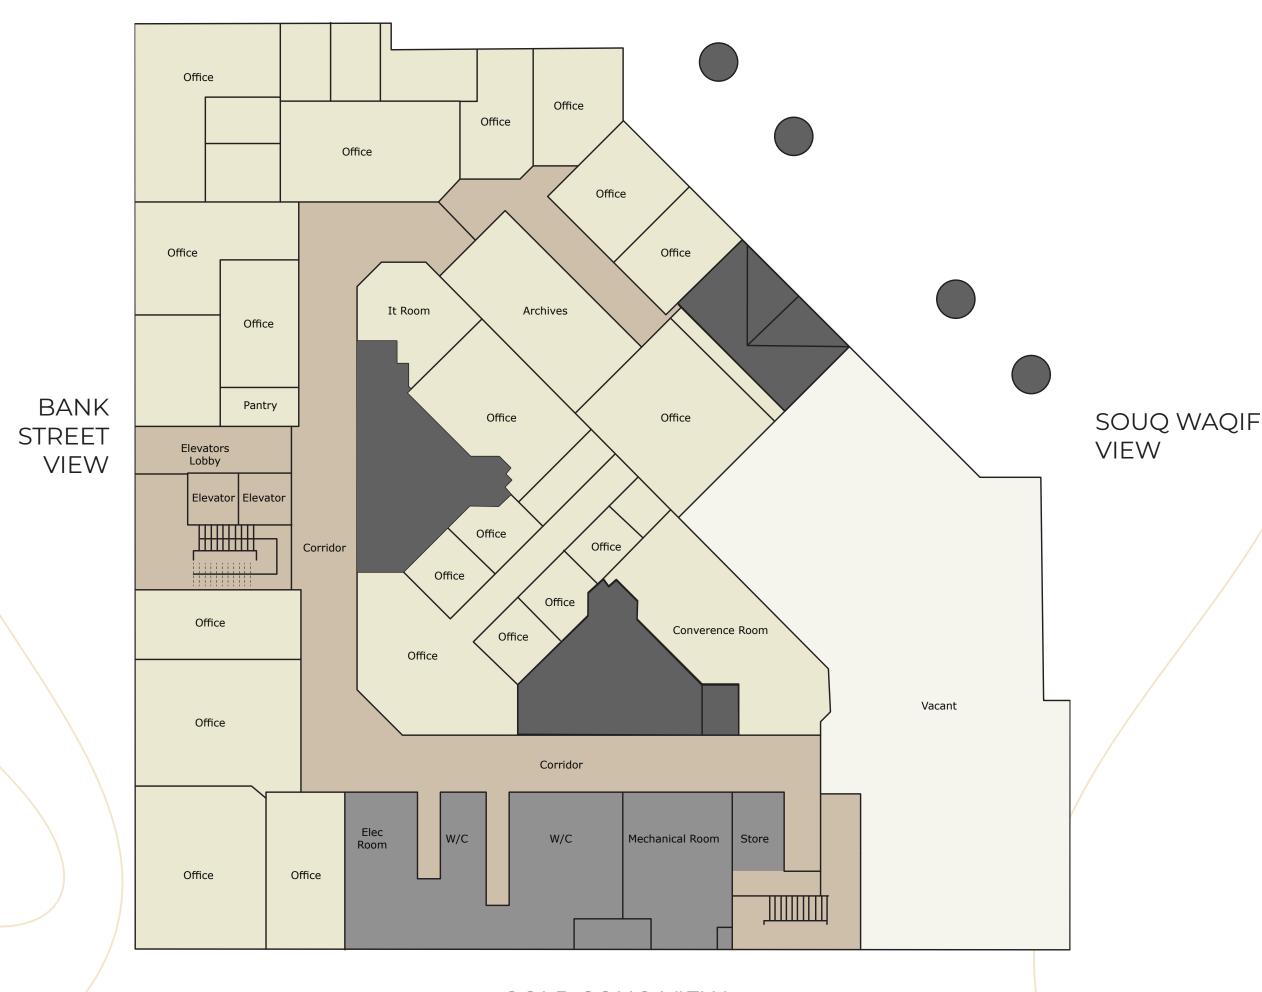

### FLEXIBLE SPACE SOLUTIONS TO BEST SERVE YOU

Alfardan Centre provides ample office spaces that occupy 7 floors along with adequate parking spaces.

We offer flexible and customised office solutions to ensure a productive work experience where all details are well-considered from advanced technology and premium services.

Starting from approximately 100m<sup>2</sup>.

#### FLOOR PLAN REFERENCE

SOUQ WAQIF VIEW

GOLD SOUQ VIEW

66