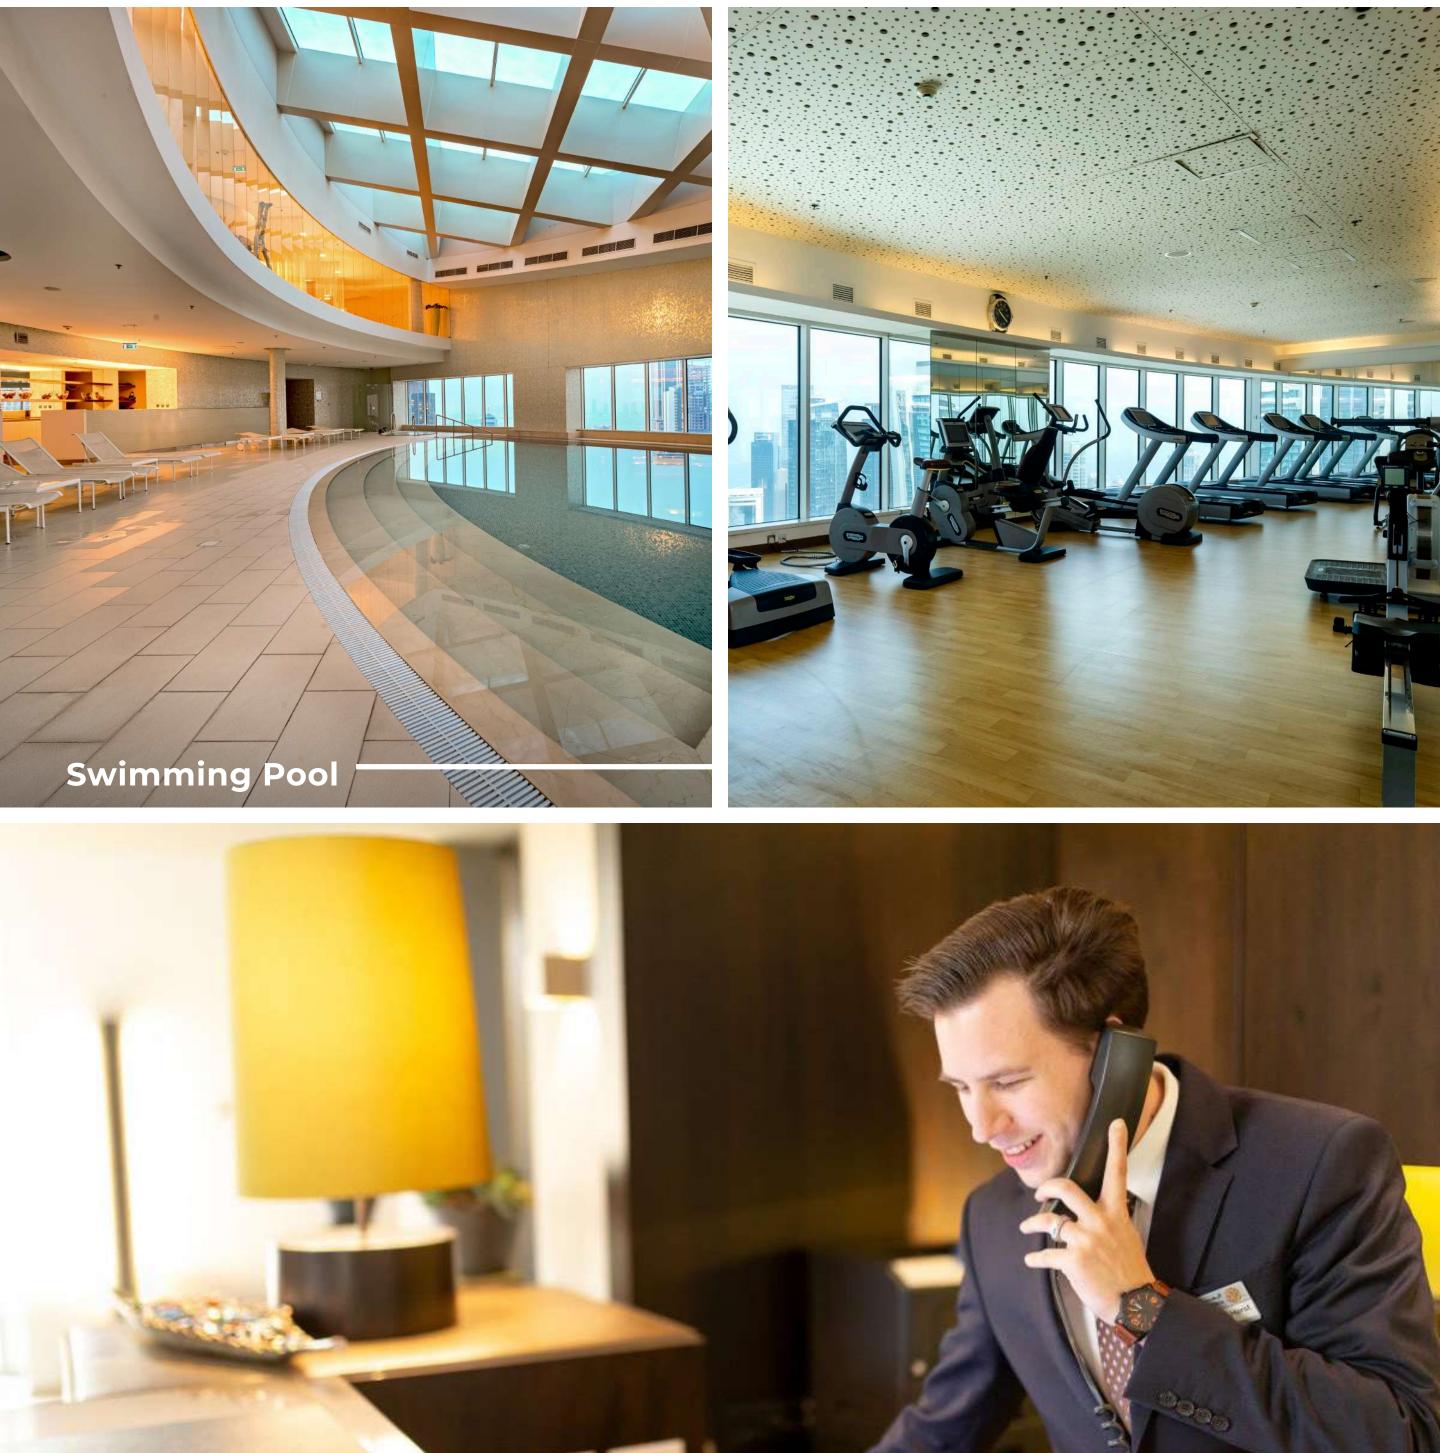

### **Facilities**

- Alfardan Spa · Fully Equipped Gym · Indoor Swimming Pool · Kids' Play Area •
- Lobby Lounge · Relaxation Room · Nest Restaurant · F&B Outlets

#### **Alfardan Living Privileges**

Tenants at Alfardan Towers are entitled to a host of exclusive privileges across Alfardan Group subsidiaries starting from access to 5-star hotel facilities, preferred rates across F&B outlets, wellness and many more.