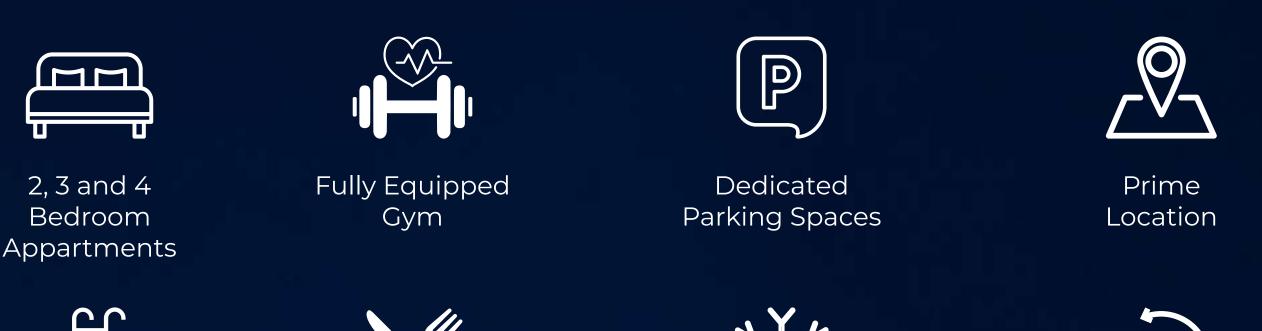

## **Features & Amenities**

#### **Residences**

- Spacious 2, 3 and 4-Bedroom Appartments Furnished Ensuite Bathrooms
- Built-In Closets · High-End Appliances · Basement Parking
- 6 High-Speed Elevators

### **Facilities**

- Alfardan Spa · Fully Equipped Gym · Indoor Swimming Pool · Kids' Play Area •
- Lobby Lounge · Relaxation Room · Nest Restaurant · F&B Outlets