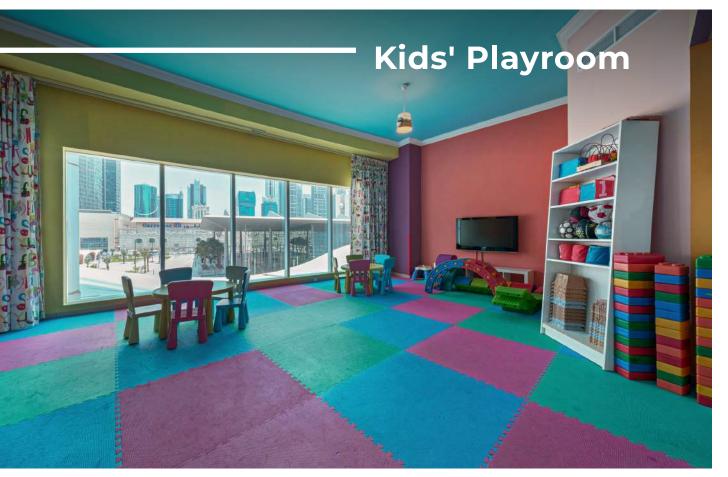

### **Facilities**

- Alfardan Spa · Fully Equipped Gym · Indoor Swimming Pool · Kids' Play Area •
- Lobby Lounge · Relaxation Room · Nest Restaurant · F&B Outlets